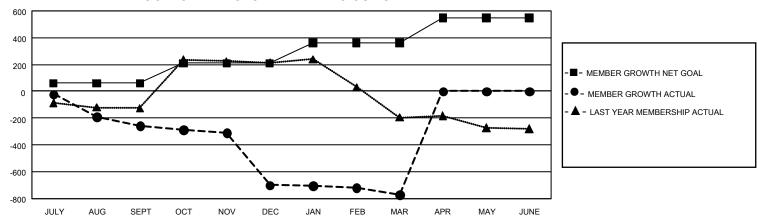

| Members               |                           |                         |                                              |  |  |  |  |  |
|-----------------------|---------------------------|-------------------------|----------------------------------------------|--|--|--|--|--|
| RESULTS FOR 2021-2022 |                           |                         |                                              |  |  |  |  |  |
| QUARTER               | MEMBER GROWTH NET<br>GOAL | MEMBER GROWTH<br>ACTUAL | DROPPED MEMBERS ACTUAL (including transfers) |  |  |  |  |  |
| JULY/AUG/SE           | PT 60                     | 234                     | 402                                          |  |  |  |  |  |
| OCT/NOV/DEC           | 150                       | 192                     | 616                                          |  |  |  |  |  |
| JAN/FEB/MAR           | 150                       | 214                     | 198                                          |  |  |  |  |  |
| APR/MAY/JUN           | IE 188                    | 0                       | 0                                            |  |  |  |  |  |

## GOALS AND ACTUAL MEMBERS CUMULATIVE

| DROPPED CLUBS: 29 |       | 99 CLUBS OF 281 ADDED 1 OR<br>MORE NEW MEMBERS | GENDER DISTRIBUTION                 |                |
|-------------------|-------|------------------------------------------------|-------------------------------------|----------------|
|                   |       |                                                | MALE                                | 3,167 (47.35%) |
|                   |       |                                                | FEMALE                              | 3,518 (52.60%) |
| DROPPED MEMBERS   |       |                                                | NON BINARY                          | 0 (0.00%)      |
| DECEASED          | 53    |                                                | PREFER NOT TO ANSWER                | 3 (0.04%)      |
| CLUB CANCELLED    | 439   |                                                | TOTAL FAMILY UNIT MEMBERS 3,00      |                |
| OTHER             | 724   | CLICK HERE FOR                                 |                                     | -,             |
| TOTAL             | 1,216 | CUMULATIVE MEMBERSHIP DATA                     | FAMILY MEMBERS PAYING HALF DUES 1,6 |                |