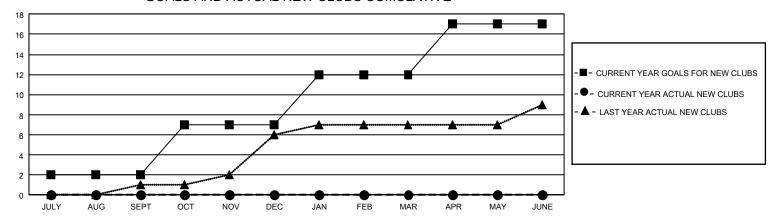

## GMT Constitutional Area 3, Group F

REPORT DOES NOT INCLUDE CLUBS IN UNDISTRICTED AREAS.

|               | Club          | os        |               |               |
|---------------|---------------|-----------|---------------|---------------|
|               |               |           |               |               |
| QUARTER       | NEW CLUB GOAL | NEW CLUBS | DROPPED CLUBS | QUARTER MEM   |
| JULY/AUG/SEPT | 6             | 0         | 8             | JULY/AUG/SEPT |
| OCT/NOV/DEC   | 15            | 0         | 18            | OCT/NOV/DEC   |
| JAN/FEB/MAR   | 15            | 0         | 5             | JAN/FEB/MAR   |
| APR/MAY/JUNE  | 15            | 0         | 0             | APR/MAY/JUNE  |

## GOALS AND ACTUAL NEW CLUBS CUMULATIVE